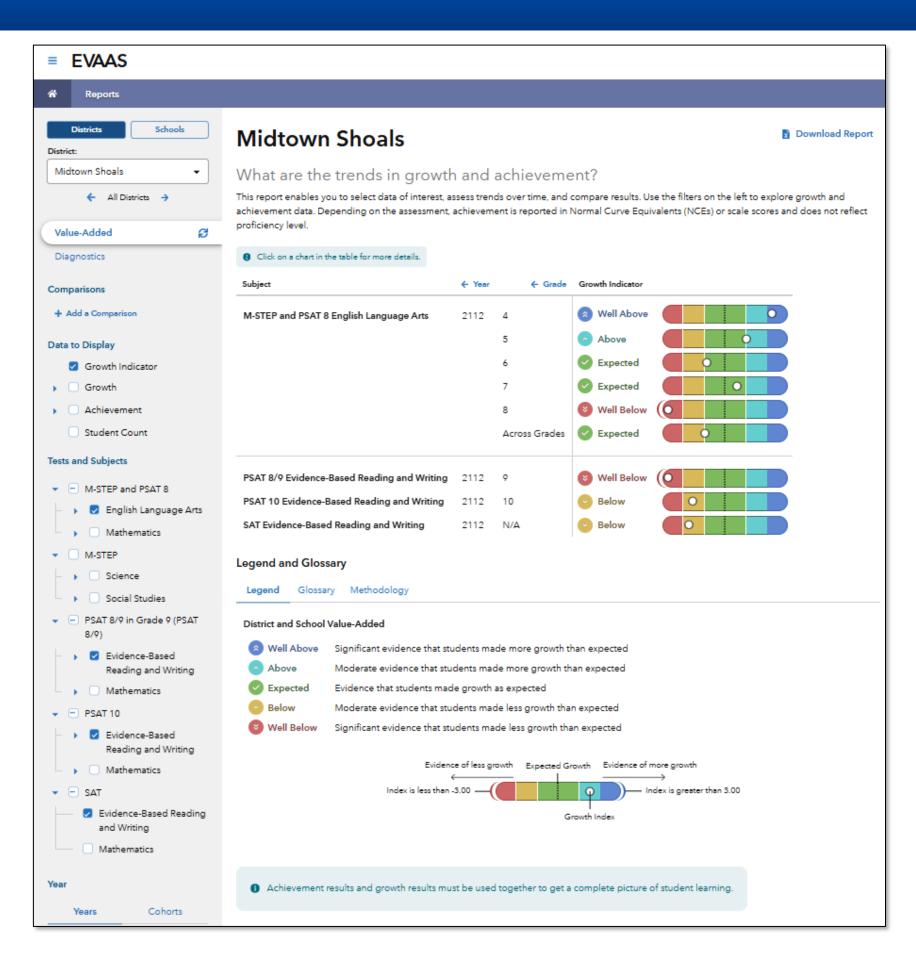

lytics. Transforming Education.

## **S**sas

#### **Education Visualization and Analytics Solution (EVAAS)**

#### **KEY BENEFITS:**



**Provide** insights into student growth to inform instructional practices.



Project the likelihood of student success on future assessments.



Optimize academic supports and interventions.



Evaluate local and statewide education initiatives.



**Provide** public transparency on student academic outcomes.

With EVAAS, you have a flashlight that can help point the way to student success. If you can get people focused on the data, they see it's something they have the power to change, then they own it.



Phillip Jankowski • Superintendent • Anchor Bay Schools



## Michigan EVAAS Reports for the Public







## Michigan EVAAS Reports for Educators





## Michigan EVAAS Reports for Educators





## Michigan EVAAS Reports for Educators





## Michigan EVAAS Success Story: Anchor Bay and Armada





Kelly Skokna • Assistant Superintendent of Curriculum and Instruction • Armada Area Schools



## Michigan EVAAS Resources