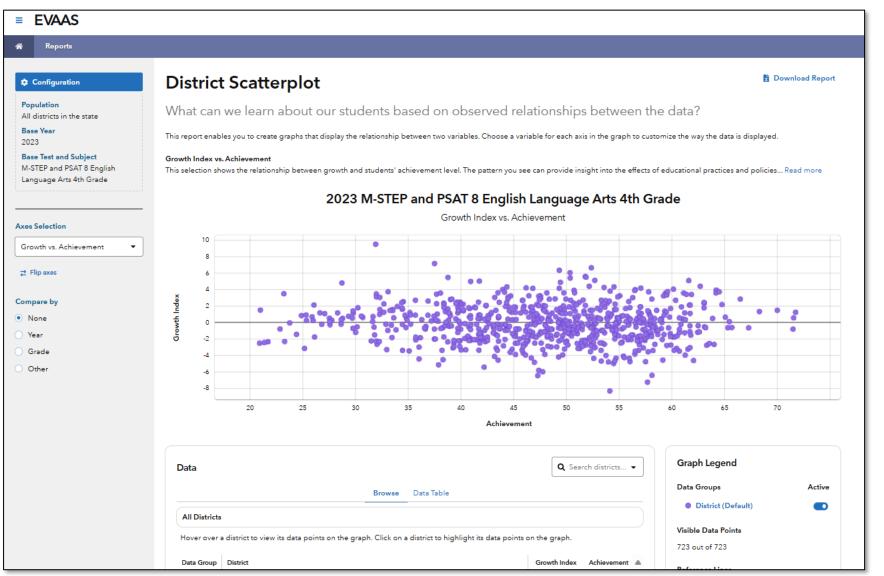

cation Agencies Using SAS





## Trusted Analytics. Transforming Education.

## **S**sas

#### **Education Visualization and Analytics Solution (EVAAS)**

#### **KEY BENEFITS:**



**Provide** insights into student growth to inform instructional practices.



Project the likelihood of student success on future assessments.



Optimize academic supports and interventions.



Evaluate local and statewide education initiatives.



**Provide** public transparency on student academic outcomes.

With EVAAS, you have a flashlight that can help point the way to student success. If you can get people focused on the data, they see it's something they have the power to change, then they own it.



Phillip Jankowski • Superintendent • Anchor Bay Schools



## Michigan EVAAS Reports for the Public







## Michigan EVAAS Reports for Educators





## Michigan EVAAS Reports for Educators





## Michigan EVAAS Reports for Educators





## Michigan EVAAS Success Story: Anchor Bay and Armada





Kelly Skokna • Assistant Superintendent of Curriculum and Instruction • Armada Area Schools



## Michigan EVAAS Resources