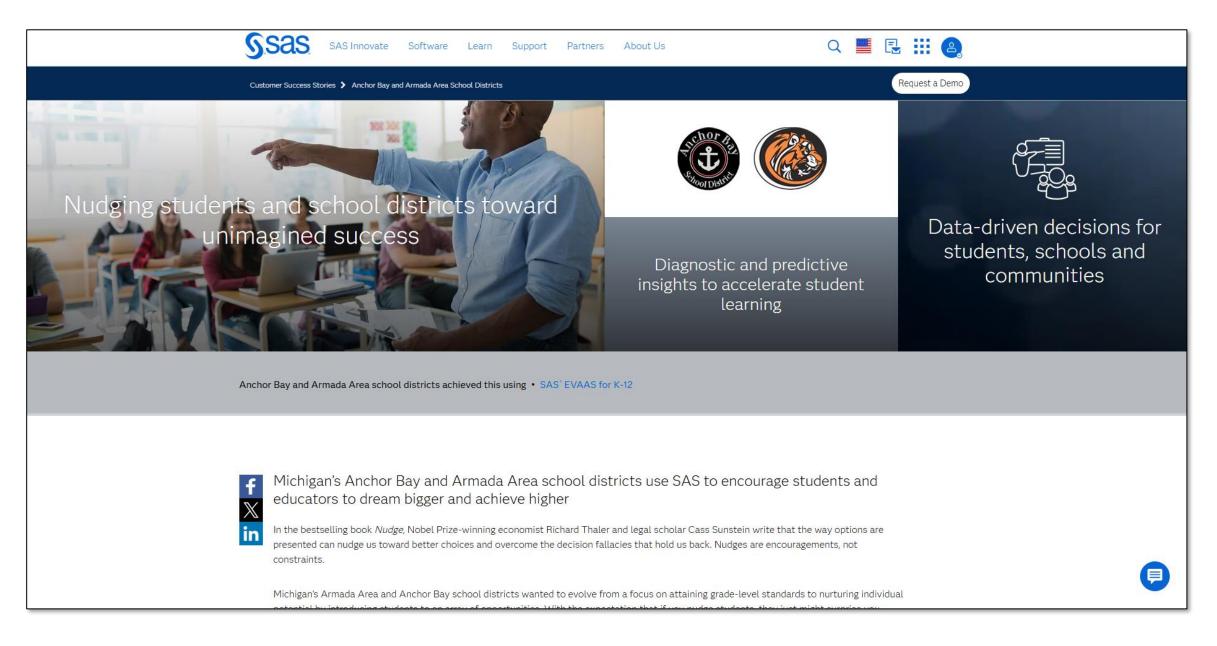

## Michigan EVAAS Success Story: Anchor Bay and Armada

Kelly Skokna • Assistant Superintendent of Curriculum and Instruction • Armada Area Schools