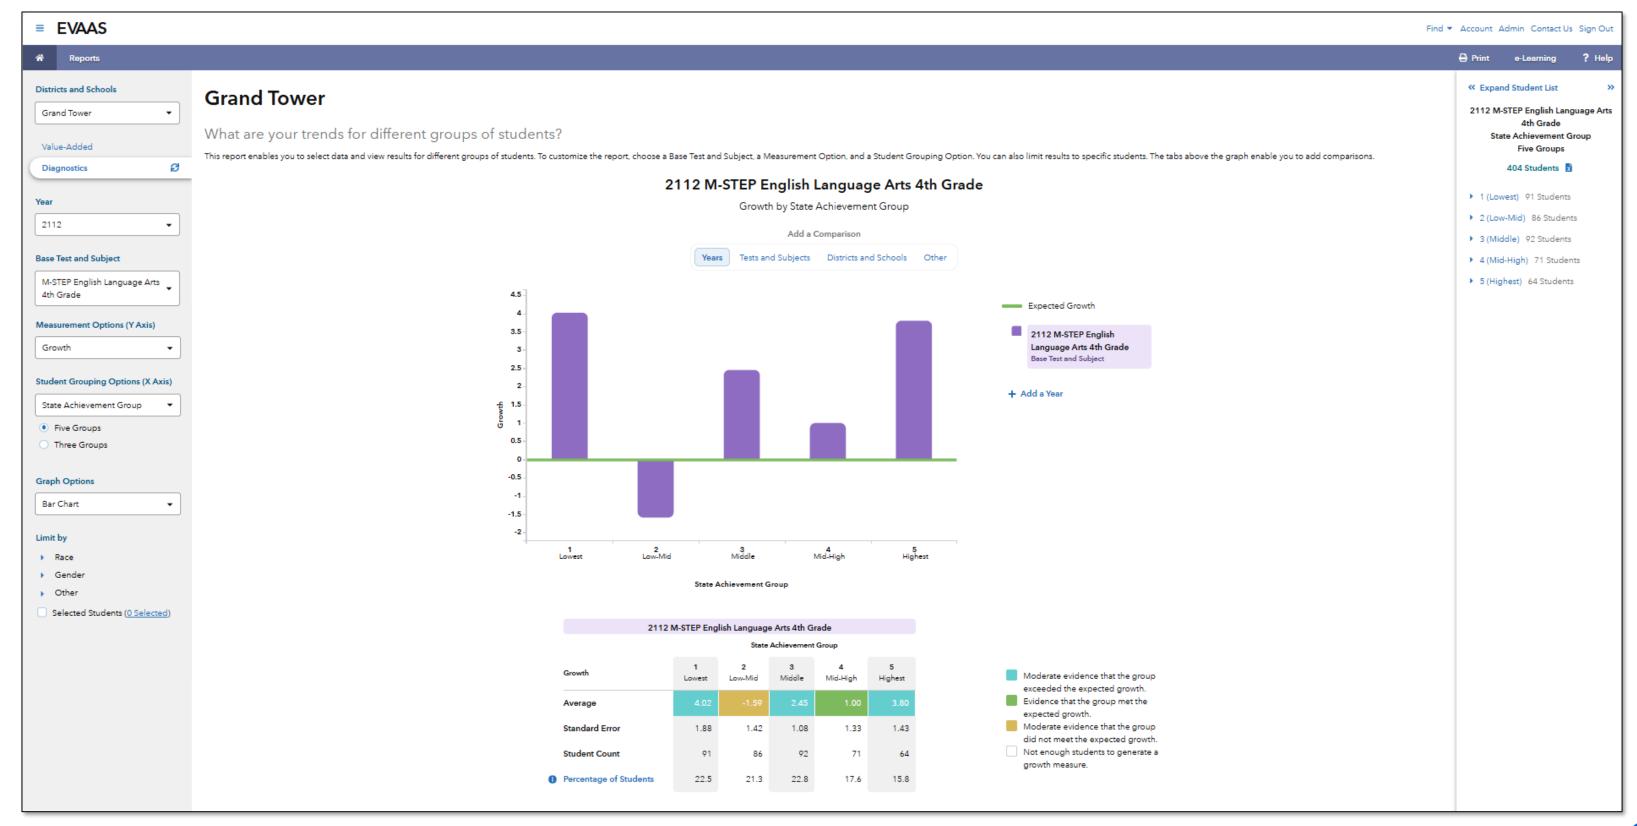

#### **Education Visualization and Analytics Solution (EVAAS)**

#### **KEY BENEFITS:**



**Provide** insights into student growth to inform instructional practices.



Project the likelihood of student success on future assessments.



Optimize academic supports and interventions.



Evaluate local and statewide education initiatives.



**Provide** public transparency on student academic outcomes.

With EVAAS, you have a flashlight that can help point the way to student success. If you can get people focused on the data, they see it's something they have the power to change, then they own it.



Phillip Jankowski • Superintendent • Anchor Bay Schools



## Michigan EVAAS Reports for the Public







## Michigan EVAAS Reports for Educators





## Michigan EVAAS Reports for Educators





## Michigan EVAAS Reports for Educators





## Michigan EVAAS Success Story: Anchor Bay and Armada





Kelly Skokna • Assistant Superintendent of Curriculum and Instruction • Armada Area Schools



## Michigan EVAAS Resources