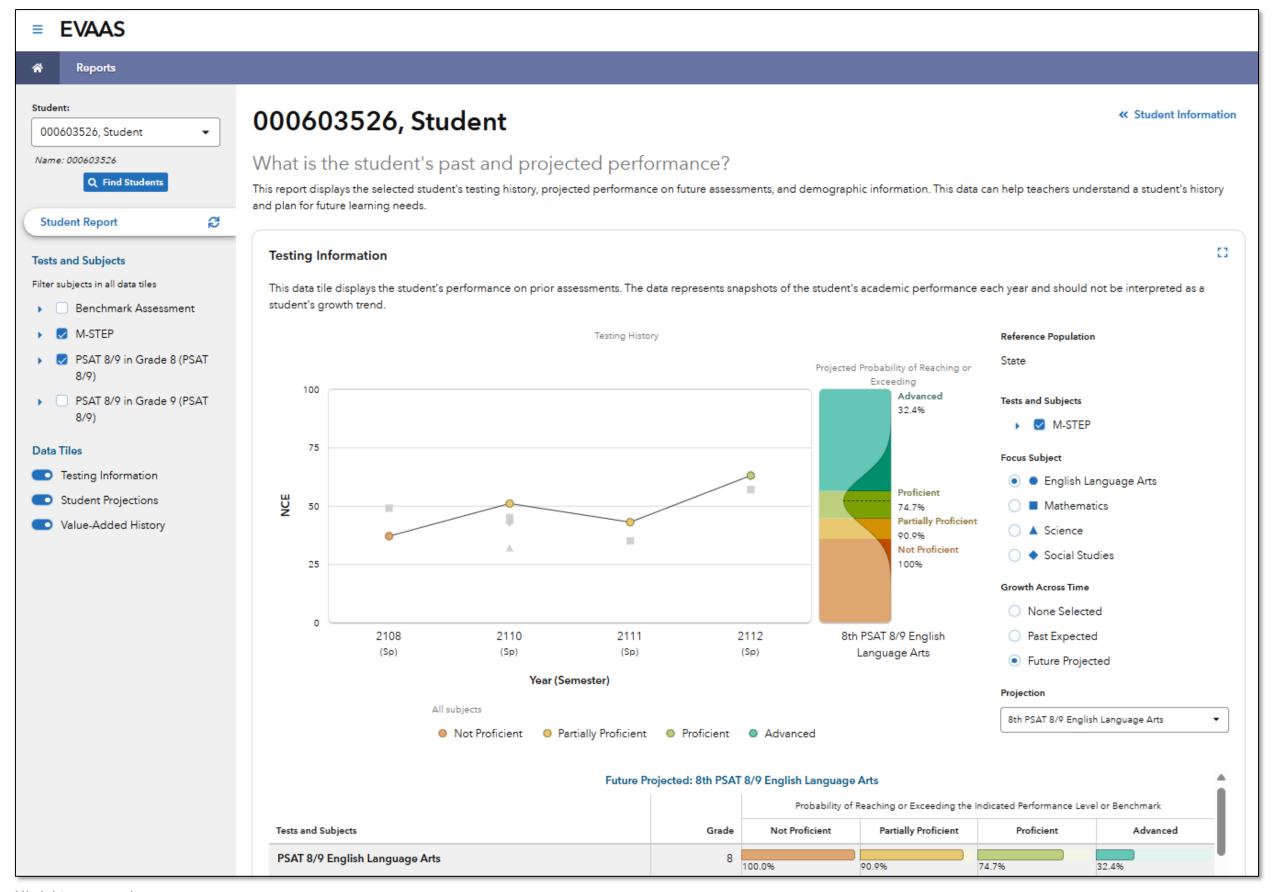

Solution (EVAAS)**

#### **KEY BENEFITS:**



**Provide** insights into student growth to inform instructional practices.



Project the likelihood of student success on future assessments.



Optimize academic supports and interventions.



Evaluate local and statewide education initiatives.



**Provide** public transparency on student academic outcomes.

With EVAAS, you have a flashlight that can help point the way to student success. If you can get people focused on the data, they see it's something they have the power to change, then they own it.



Phillip Jankowski • Superintendent • Anchor Bay Schools



## Michigan EVAAS Reports for the Public







## Michigan EVAAS Reports for Educators





## Michigan EVAAS Reports for Educators





## Michigan EVAAS Reports for Educators





## Michigan EVAAS Success Story: Anchor Bay and Armada





Kelly Skokna • Assistant Superintendent of Curriculum and Instruction • Armada Area Schools



## Michigan EVAAS Resources